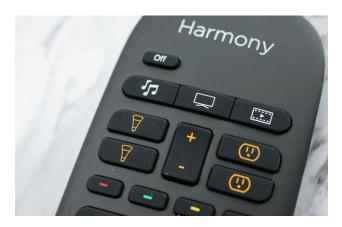

#### **USE OF DEN/FAMILY ROOM ALL IN ONE REMOTE CONTROL**

The All in One remote control has three main input functions, as shown in the image on the right. The activities are along the top of the remote and are as follows:

Music Icon: Bluetooth
 TV Icon: Cable Box
 Movie Icon: ROKU

- 1. **Music Icon**: Pressing the music icon activates the 5.1 Surround Sound Bluetooth Capability. Holding the connect button of the receiver should make the receiver connectable to a Bluetooth device.
- 2. **TV Icon**: Pressing this icon activates the Spectrum cable box for access to cable network
- 3. **Movie Icon**: This button activates the ROKU Streaming Box which gives access to whole range of streaming services, ranging from the following:
  - a. **SPECTRUM**: activated local cable TV network channels
  - b. NETFLIX: Use your own account or use host's account as 'Guest Mode"
  - c. **HULU**: Use your own account or use host's account as 'Guest Mode"
  - d. YOUTUBE
  - e. AMAZON PRIME: Use your own account or use host's account as 'Guest Mode"

INDIVIDUAL REMOTES FOR EACH COMPONENT OF THE SURROUND SOUND CAN BE FOUND IN THE BAR DRAWER, HOWEVER USE OF HARMONY ALL IN ONE REMOTE IS HIGHY RECOMMENDED!