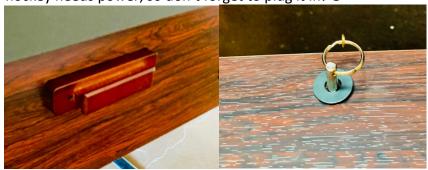

The Billiard is a 4 in 1 Billiard Table, which includes the following: Billiard Table, Air Hockey, poker, & Roulette.

Directions for use: the billiard table and air hockey table is reversible and flips over. There are for 2 wooden tabs on each side (Total 4) and one pin on each side (Total 2). Pulling out the wooden tabs and the pins, unlocks the board, which then flips board over. After securing desired board, push in tabs and pins to lock board in place. See pictures below for details.

Roulette & Poker placement gets placed on Billiard Facet.

Remember: Air hockey needs power, so don't forget to plug it in!