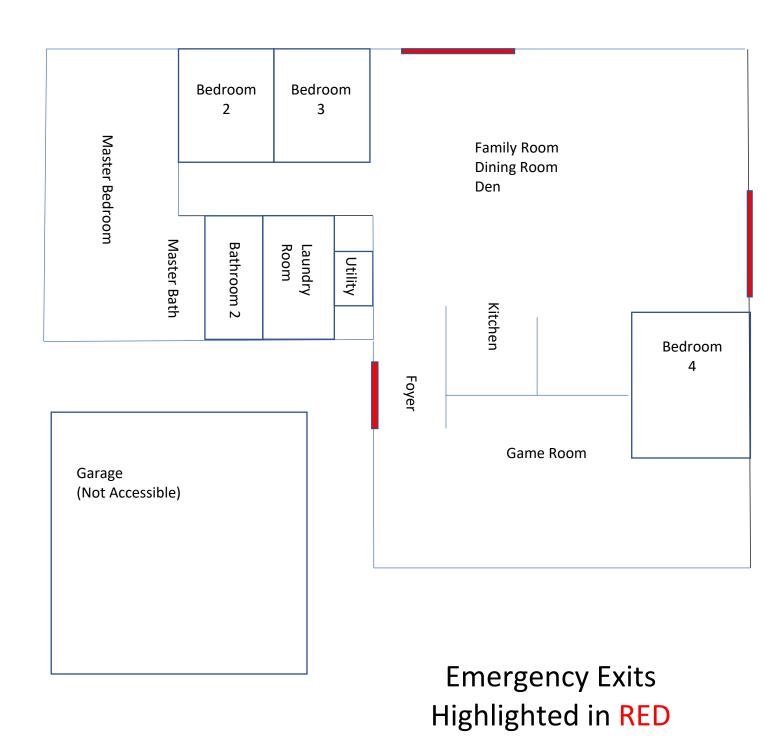

use.

# **BLANKETS/ PILLOWS**

Blankets are provided in the closets of each room. Extra blankets and pillows are in the closet of the Master Bedroom. Throw blanket is also provided in the Den/ Family Room sofa area.

Wi-Fi

SSID: WiFi

PASSWORD: relax63484

# In case of an emergency...

Although we hope you never have to face an emergency in any way, the following is some info to keep handy.

In an emergency situation, or if your personal safety is threatened. PLEASE DIAL 9-1-1

Host Info is as follows: Ajay 760-220-7619 (cell)

Raveena 760-821-3008 (cell) Neelam 760-220-7971 (cell)

If you have any questions, concern, or comments, you can also send an email to the following: ajys87@me.com



AirBnB Host Services: +1-415-800-5959 +1-855-424-7262 (toll-free)



# **Emergency Evacuation**



### BEST OF THE BEST OF JOSHUA TREE

# **VALERO CORNER STORE**

Valero corner store is the best one stop shop in Joshua Tree for most of your needs. Whether it be snacks before taking a hike or hydrating after your hike in Joshua Tree National Park. Grab a sandwich from Subway, firewood for the firepit or fireplace, or last-minute groceries. Valero is ultimate one stop shop, conveniently located at Park Blvd & HWY 62 (Park Entrance). Gas up & Go! Don't forget about there milkshakes! ©



# THE NATURAL SISTERS CAFÉ

Must stop on your Joshua Tree visit! They have amazing smoothies to help you beat the heat and great food selection to fuel up for a day in the park.

http://www.naturalsisterscafe.com

Menu



# **CROSSROADS CAFÉ**

Crossroads Cafe is a Joshua Tree must. A must because it ser