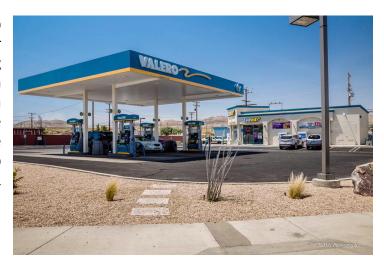

# **VALERO CORNER STORE**

Valero corner store is the best one stop shop in Joshua Tree for most of your needs. Whether it be snacks before taking a hike or hydrating after your hike in Joshua Tree National Park. Grab a sandwich from Subway, firewood for the firepit or fireplace, or last-minute groceries. Valero is ultimate one stop shop, conveniently located at Park Blvd & HWY 62 (Park Entrance). Gas up & Go! Don't forget about there milkshakes! ©