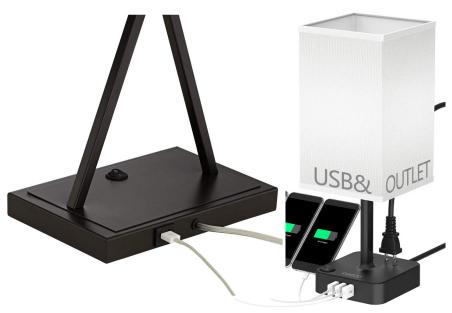

## **USB CHARGING STATIONS**

Bedside lamps are fitted with USB charging stations for easy accessibility for phone charging. Extra charging cables can be found in Bedroom # 4/ Office desk drawer. iOS/ Android cables are available.