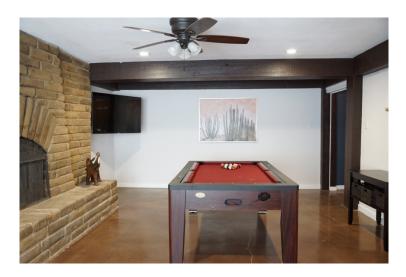

# **Recreation/Game Room**

When your done enjoying the breathtaking desert landscape, this room is the place to be. Unwind in front of natural wood burning fireplace and enjoy a game of billiards, air hockey, pockor, or roulette.

The Billiard is a 4 in 1 Billiard Table, which includes the following: Billiard Table, Air Hockey, poker, & Roulette.

Directions for use: the billiard table and air hockey table is reversible and flips over. There are for 2 wooden tabs on each side (Total 4) and one pin on each side (Total 2). Pulling out the wooden tabs and the pins, unlocks the board, which then flips board over. After securing desired board, push in tabs and pins to lock board in place. See pictures below for details.