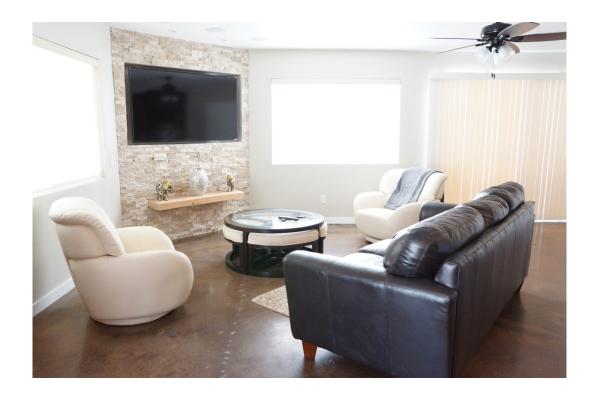

#### **LOCATION**

The home was re-designed to serve multiple purposes and is located on ten acres of beautiful desert land. A luxurious getaway. You can either choose to entertain or relax while enjoying the Star filled nights. There is a game room with a pool table that can also be used as a air hockey or poker table. The kitchen remodel includes a separate bar with a wine fridge. A Smart House which is wired with surround sound, Home theater system, and multiple smart-TVs, cable, and high-speed internet. You can also unwind in the backyard and view the stars from the hot tub, outdoor seating areas while enjoying the fire pit. The rooms are elegantly appointed with attention to detail. A true hideaway in close proximity to Joshua Tree National Park.

## **Television**

Desert Oasis is adequately equipped with three large flat screen television for your viewing pleasure. All three are connected smart TV's with access to endless media through ROKU streaming boxes. ROKU holds endless options to media entertainment and has access to broadcast local cable through the SPECTRUM APP.

#### **LOCATIONS OF TELEVSION:**

- 1. DEN/FAMILY ROOM
- 2. GAME ROOM/RECREATION ROOM
- 3. MASTER BEDROOM

#### **DEN/FAMILY ROOM**

THE DEN IS EQUIPPED WITH A HOME THEATER 5.1 SURROUND SOUND AND IS CONTROLLED DIFFENTLY THAN THE REST OF THE TELEVSION SETS IN THE HOUSE. TO REDUCE THE AMOUNT OF COTROLLERS, WE HAVE SET UP AN ALL IN ONE REMOTE. PLEASE SEE BELOW FOR DIRECTIONS.