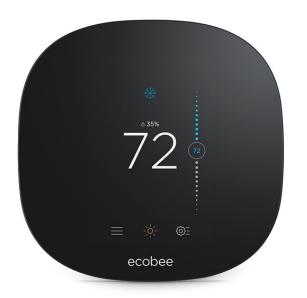

# **TEMPERATURE SETTINGS**

Desert Oasis is controlled by a smart thermostat. Air conditioning & heating is all controlled through a touchscreen thermostat located in between the front door and hallway to the bedrooms.

Click mode located above the temperature. Select mode from either Cool, Heat, Auto.

Scroll to desired temperature on the right-hand side of thermostat touchscreen.

For tutorial visit the following:

https://www.youtube.com/watch?v=6qWQjs0Z7uA