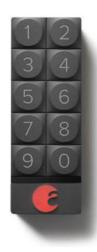

# **Getting In & Out**

The house is equipped with a smart keypad. The key code for the house is administered by Airbnb. Once reservation is confirmed, a keycode is emailed with directions. Directions: Enter the keycode ending with the red dot button.

An alternate method is using the August Smart App on your smartphone. Directions for this method can be found on the confirmation email which includes your keycode.