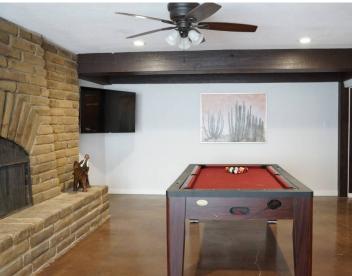

# **Recreation/Game Room**

When your done enjoying the breathtaking desert landscape, this room is the place to be. Unwind in front of natural wood burning fireplace and enjoy a game of billiards, air hockey, pockor, or roulette.

The Billiard is a 4 in 1 Billiard Table, which includes the following: Billiard Table, Air Hockey, poker, & Roulette.

Directions for use: the billiard table and air hockey table is reversible and flips over. There are for 2 wooden tabs on each side (Total 4) and one pin on each side (Total 2). Pulling out the wooden tabs and the pins, unlocks the board, which then flips board over. After securing desired board, push in tabs and pins to lock board in place. See pictures below for details.

Roulette & Poker placement gets placed on Billiard Facet.

Remember: Air hockey needs power, so don't forget to plug it in!