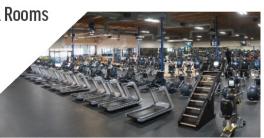

# **BEST FITNESS CENTER IN THE MORONGO BASIN**

# MENITIES

- > State-of-the-art Cardio Machines with Cardio Theater
- > Large Variety of Free Weights & Strength Training Machines
- > Dedicated Functional Training Area with TRX, Flip Tires, Plyo Boxes + More!
- > Luxury Locker Rooms with Steam & Sauna Rooms
- > Unlimited Group Fitness Classes
- > Personal Training
- > TOTALx Enhanced Group Training
- > Kids Corner