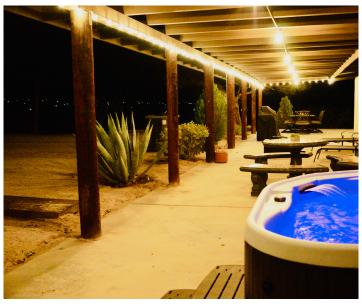

# JACUZZI/ HOT TUB

The Hot Tub seats four adults comfortably. The default preheated temperature of the hot tub is 90-95 degrees. Heating controls are located on the jacuzzi. It takes about 4-5 degrees per hour for the hot tub to heat up.

#### **Directions for use:**

- 1. Unlock hot tub cover (4 Clips)
- 2. Flip over cover half way (so that black bar is hinged in between two halves of cover)
- 3. Flip over cover
- 4. Controls are located in top of the uncovered spa.

**PLEASE NOTE:** Please keep hot tub covered when not in use or heating to prevent heat dissipation.