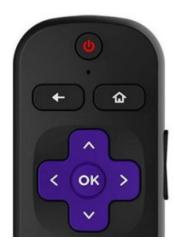

#### **USE OF MASTER BEDROOM/ GAME ROOM TELEVSION**

Master bedroom & game room TV sets are controlled in conjunction to each other. Both are connected to ROKU streaming boxes. Use ROKU remote for both TV sets.