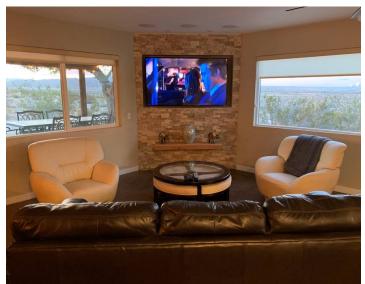

## **Television**

Desert Oasis is adequately equipped with three large flat screen television for your viewing pleasure. All three are connected smart TV's with access to endless media through ROKU streaming boxes. ROKU holds endless options to media entertainment and has access to broadcast local cable through the SPECTRUM APP.

#### **LOCATIONS OF TELEVSION:**

- 1. DEN/FAMILY ROOM
- 2. GAME ROOM/RECREATION ROOM
- 3. MASTER BEDROOM

#### **DEN/FAMILY ROOM**

THE DEN IS EQUIPPED WITH A HOME THEATER 5.1 SURROUND SOUND AND IS CONTROLLED DIFFENTLY THAN THE REST OF THE TELEVSION SETS IN THE HOUSE. TO REDUCE THE AMOUNT OF COTROLLERS, WE HAVE SET UP AN ALL IN ONE REMOTE. PLEASE SEE BELOW FOR DIRECTIONS.